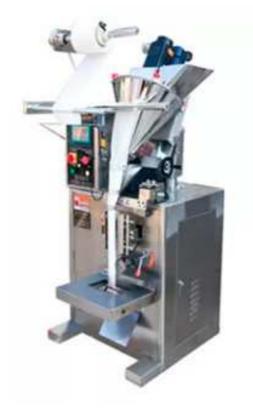

Automatic Single Head Powder Auger Filling Machine SG-BF100

## Features:

- The fuselage is thicker and the quality is upgraded
- Fast speed and high efficiency
- Simple operation, easy to use
- Intelligent system, save time and worry
- Good faith service, worry-free after sale