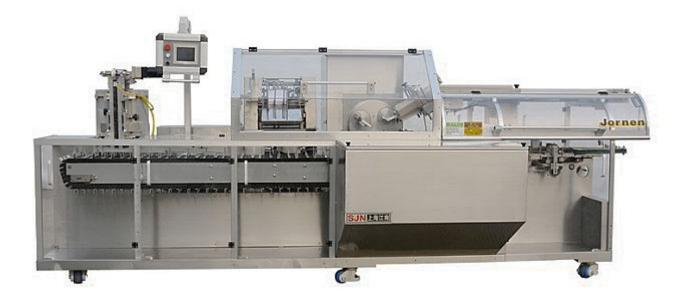

## Cartoning Machine ZH300

ZH300 is the fastest Continuous Motion Cartoning Machine in our company. It is suitable for pharmaceuticals, food, household chemicals, hardware and electrical industries for the packaging of blisters, bottles, vials, pillow packs, toothpaste, ect. It can fold leaflets, open cartons, insert the products and leaflets into cartons, emboss, tuck-in or hot-melt closures and automatically discharge cartons. The machine is equipped with a series of sensors and automatic protective devices to assure the machine runs safely and effectively. It can connect with the Blister Machine, Pillow Packaging Machine, Shrink-Wrapper, etc., to form a Packaging Line. It is the best choice for mass production.

## blister: 300 cartons/min. Max. Speed : bottle: 160 bottles/min. Max.: 200×90×60mm Range of Carton Size : Min.: 55×30×15mm Unfolded Leaflet Size : 70~210×150~260mm Folded Leaflet Size : 70~210×20~40mm Machine Power : 4kw Machine Dimension (L×W×H) : 4500×1620×1700mm Machine Weight : 2400Kg