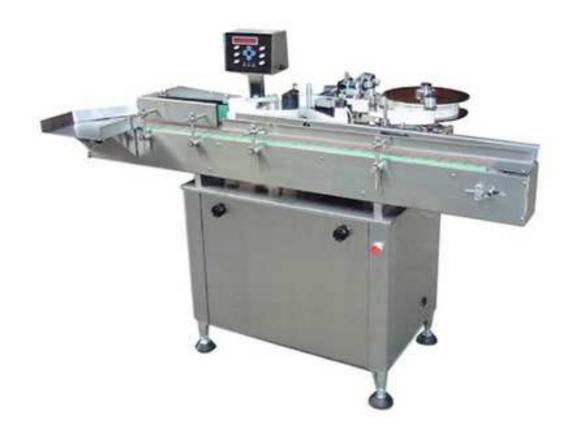

## LTB-C Vertical Type Automatic Labeling Machine

LTB-C is economical, self-contained, easy to operate, equipped with LCD screen & PLC control system. Built in microchip storing different job setting makes fast and easy changeover.

This automatic labeling system is ideal for small cylindrical container with diameter from 12 mm - 45 mm such as vials or eye drop bottles.

## **Features**

- Labeling speed up to 200 bottles/min
- LCD & PLC control system which is easy to control
- Simple straight forward operator controls
- On-screen trouble description which is easy to solve
- Stainless steel frame
- Open frame design, easy to adjust and change the label
- Variable speed with step motor
- Label count down (for precise run of set number of labels) to auto shut off
- Stamping coding device attached (coding direction could be switched)

## **Technical Parameters**

| Labeling speed    | 80 - 200 bottles/min (according to the specification, shape of bottle and length of label) |
|-------------------|--------------------------------------------------------------------------------------------|
| Bottles size      | Ф12 - 45 mm, height (can be customized based on the requirements)                          |
| Power             | 300 W                                                                                      |
| Power supply      | AC, 220V/50HZ 1 phase or customized                                                        |
| Working direction | Left → Right (or Right → Left)                                                             |
| Net weight        | 150 kg                                                                                     |
| Overall size      | 1130x700x900 mm ( Length x Width x Height )                                                |