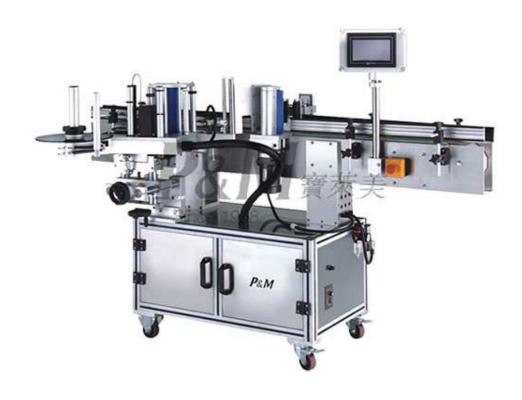

## TB-A Automatic Round Bottle Labeling Machine

## **Description**

This machine fits for a wide range of products. One machine can basically achieve all the required of product labeling, especially for low volume, variety and changeable specifications labeling which can largely improve the labeling production efficiency and reduce equipment investment costs; it widely used in cosmetics, food, toys, daily chemical, electronics, pharmaceutical, plastics, printing and other industries, such as flat shampoo bottles, packing boxes, cosmetic flat bottles, bottle caps, plastic shell, SD-cards, batteries, flat, arc, circle face, concave, convex or other attached label.