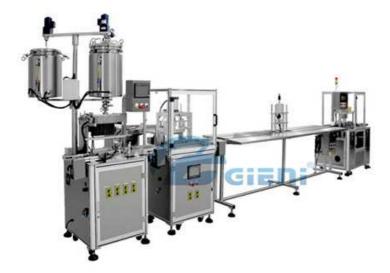

# JMG Semi-auto Linear Type High Speed Mascara/Lip Oil Filling Line

## Application

This machine is widely used for filling mascara and lip oil, eye-liner products. It can work with automatic inner wiper feeding to effect output. It is used for kinds of mascara, lip oil, and liquid eye-liner.

### **Features**

- 20L tank made of SUS304, sanitary materials.
- Piston filling system driven by motor, accuracy filling.
- Filling 12 pcs each time.
- Filling model is able to select static filling or filling while falling.
- Filling nozzle with return function, reducing pollution for bottle mouth.
- Material tank with mixing device.
- With container detecting system, no container, no filling.
- With servo capping system, all parameters such as torque, speed are set on touch screen.
- Jaws of capping is adjustable according to the height of the container, but also by the shape of the cap to do.

Output: 60~84 PCS/Min

### **Technical Parameters**

| Mechnical dimension | 550x185x227cm    |
|---------------------|------------------|
| Voltage             | 220V/phase, 10KW |