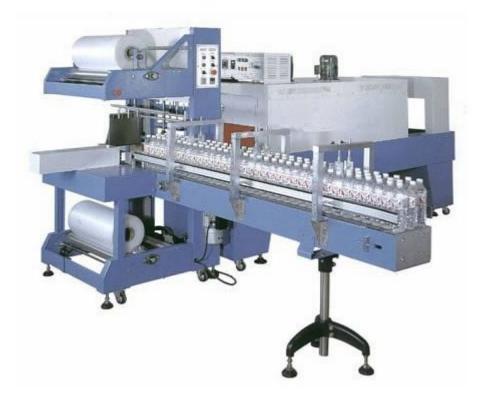

## ST-6030AH+SM-6040 Auto (PE) Shrink Packaging Machine

Bottle shrink wrapping machine is able to complete piling, wrapping, sealing, shrinking and cooling automatically in a whole process. Working with constant temperature PE shrinkage furnace, automatic shrink packaging machine is able to ensure perfect packaging effect. The whole production process adopts advanced technology from German and is based on European standard. All the electrical units are from international famous companies such as OMRON, SICK, NORGREN and MITSUBISHI, etc.

## Application

Bottle shrink wrapping machine is suitable for bottled products without cork bases such as pop can, glass bottle, beer, mineral water, beverage and commodity. It is applicable for PE and PVC shrink film.

## Features

1. Finished products of bottle shrink wrapping machine have compact structure and neat appearance. They have reliable performance for storage and long-time transportation.

2. Materials can be fed in single line, two lines or three lines.