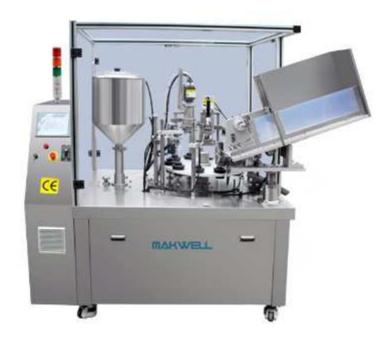

## Tube Filling and Sealing Machine for Cosmetics

Machine used for plastic tube, soft tube, which is filling and sealing. Filling volume is 5-200ml, the sealing place use "LESITER" (Switzerland) hot air system to heating the tube, and the sealing is beautiful. The control place use PLC+touch screen (SIEMENS), other electrical parts use Schneider, and these famous brand parts will ensure the good quality of the machine.

It's suitable for the products that use hoses as the packing containers. It can fill ointment, cream, gel, high viscous flow and etc. into the hoses, seal the tail of the hoses by pressing in the hot-melting condition, print letter codes, and prune and train the tail of hoses, at last discharge the finished product.