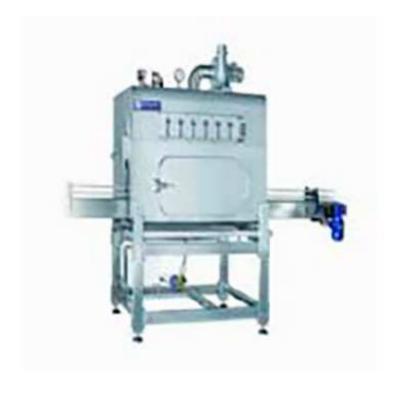

## Steam Shrink Tunnel ESTC-1150

## **Description**

- Steam tunnel included steam generator heating boiler equipment. Complete design.
- Steam generation capacity of steam heating boiler is 54KG/HR. Shrinkage for liner bottle by 100 bottles per minute.
- Steam nozzle adjustment valve on the outside can be directly adjusted.
- Steam nozzle design. Adopt universal design can be up and down. Tilt design after adjustment lever to adjust the scale can be clearly marked for user-friendly.
- Enclosed design for tunnel door and prevent for steam water drip.

## **Specification**

| Model                   | ESTC-1150                |
|-------------------------|--------------------------|
| Machine Dimensions      | 1500L x 1060W x 2280H mm |
| Tunnel Dimensions       | 1500L x 200W x 450H mm   |
| Blower Motor            | 3P / 220V ~ 380V         |
| Main Motor              | 0.4 KW                   |
| Steam Pressure          | 0.5 ~ 3.5 kg/cm2         |
| Exhausted of Steam      | 50 kg/hr                 |
| Machine weight          | About 300kg              |
| Conveyor                | 4M with motor            |
| Total power with boiler | 38 KW                    |
| Electric steam boiler   | EB-36KL                  |
| Max working pressure    | 10kg/cm <sup>2</sup>     |
| Power load              | 36 KW                    |
| Feed water pump motor   | 0.375kw                  |