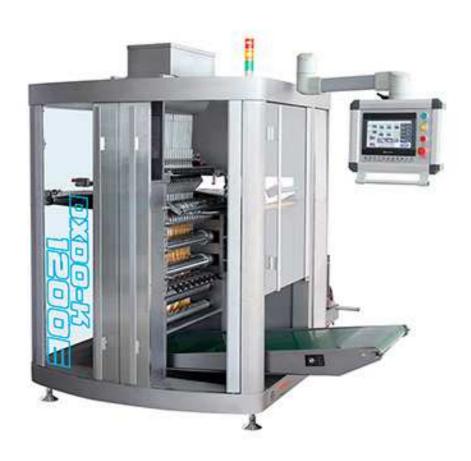

## DXDO-K1200F High Speed Detergent Powder Four Side Sealing & Multi-line Packing Machine

## Features:

- 1) Extremely efficient, high power, low noise, easy to maintain and has a long life span.
- 2) Roller heat sealing, four-side sealing, high speed multi-bag packing.
- 3) Easy to adjust, precise in measurement, requires a simple procedure for pouch length adjustment without changing the mould. Functions can be regulated for longitudinal sealing, transverse sealing, filling, notch cutting, longitudinal cutting, fracture line making and transverse cutting with the advanced technology for our man-machine interface.
- 4) Accuracy in page correcting, automatic counting and photoelectric tracking system is adopted to ensure the automatic correcting the double face printing design on packing bags.
- 5) Reliable performance, convenient to operate and fully automatic. A PLC is used for automatic control and a frequency changer makes speed adjusting even easier.
- 6) Applicable to a wide using: suitable for most of the complex film packing materials.

## **Technical Parameter:**

| Bag length              | 50-150mm(L) (adjustable)                                    |
|-------------------------|-------------------------------------------------------------|
| Bag width               | 40-105mm(W)                                                 |
| Packing speed           | 30-50bags/min (4-10lines) depend on pouch size and material |
| Measuring range         | 1-80ml                                                      |
| Cutting fashion         | Flat cutting                                                |
| Sealing fashion         | 4 side sealing                                              |
| Applicable film         | PET/AL/PE PET/PE NY/AL/PE NY/PE                             |
| Max width of film roll  | 1200mm                                                      |
| Max film roll diameter  | Ф300mm                                                      |
| Film roll core diameter | Ф75-76 mm                                                   |
| Power voltage           | 380V/ 3 phase 4 wires 50HZ                                  |
| Power                   | 15KW                                                        |
| Package size            | (L)1650mm×(W)1500mm×(H)2200mm                               |
| G.W                     | 1800KG                                                      |