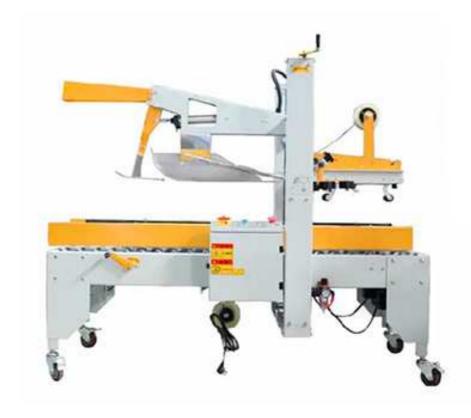

## FX-02 Automatic Folding and Sealing Machine

The automatic folding and sealing machine automatically folds the upper front cover, back cover and side cover of the carton. The upper and lower middle seams can be sealed at one time at the same time. It can be used as a stand-alone operation or used with an assembly line. It is widely used in households. Electrical appliances, textiles, food, department stores, medicine, chemicals and other industries. The tape has good neutrality, neat and beautiful. Use of marking tape, make product packaging more attractive.