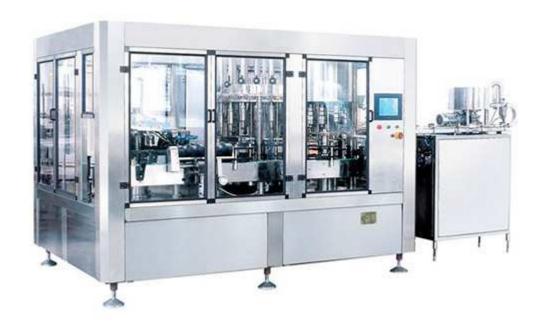

## BXGF series glass bottle vodka/vinegar/soy sauce rinsing filling capping 3 in 1

The machine is mainly used in vodka/wine/soy sauce so on filling operations. The machine will rinsing, filling and capping functions together in one body, the whole process is automatic. The machine adopt the vacuum filling valve for packaging product in glass bottle, by adopting advanced technologies both at home and abroad to make the filling is faster and more stable, so this machine compared with the same specifications of the machine with higher yields, greater efficiency. Mean while, we are able to provide complete high-efficiency beer filling production line for the beer breweries.

## **Technical parameters**

| Model:                   | BXGF18-18-6                                   | BXGF24-24-8    | BXGF32-32-10   | BXGF40-40-12   |
|--------------------------|-----------------------------------------------|----------------|----------------|----------------|
| Capacity:                | 5000-6000                                     | 6000-8000      | 10000-12000    | 12000-15000    |
| Bottle type:             | Glass bottle                                  |                |                |                |
| PET bottle: (mm)         | (Bottle Diameter):φ50φ90mm (Height):150-300mm |                |                |                |
| Cap:                     | Metal cap/aluminum cap                        |                |                |                |
| Filling temperature:(°C) | Normal                                        |                |                |                |
| Rinsing pressure:(Mpa)   | ≥0.06Mpa≤0.2Mpa                               |                |                |                |
| Motor power: (kw)        | 3                                             | 4              | 7              | 9              |
| Overall size:(mm)        | 2800*2050*2800                                | 3100*2400*2380 | 3800*2800*2800 | 4300*3300*2800 |
| Weight: (kg)             | 3500                                          | 5500           | 7000           | 9000           |