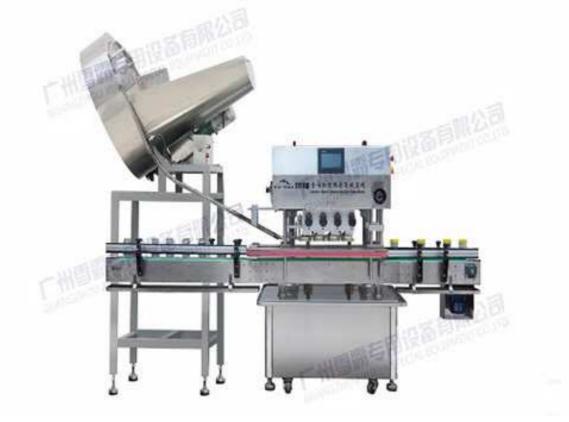

## SFGK-100-8 Wide-Mouth Bottle Capping Machine

## Feature:

- This machine is specially for threaded cap screwing of wide-mouth bottles.
- Advanced HMI operating system, PLC control;
- Automatic cap unscrambling, hanging and screwing; easy operation and fast production speed;
- It is of the 304 stainless steel appearance structure.

## **Application:**

• It applies to wide mouth bottles, including thread cap screwing of large caliber glass and plastic bottles for fermented bean curd, pickles and pulps