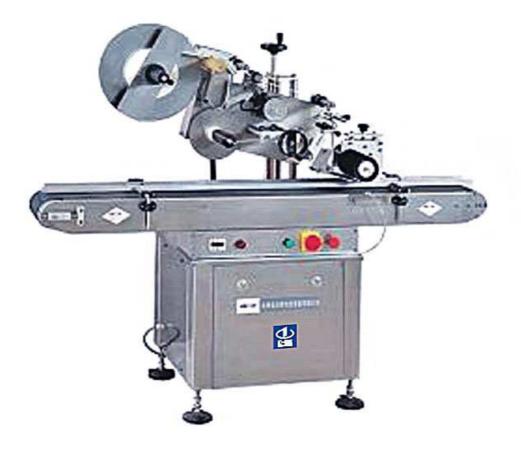

## TN Auto Anti-drying labeling machine

## Main Application:

This machine is suitable for labeling on the surface of rectangular plastic bottle .It can finish sending bottle ,sending labeled tape, synchronous separating label and printing batch number and so on process. Label outing and labeling use PLC controlling ,label outing is droved by inductive step motor ,make label more accurately and stably .High production efficiency ,fine labeling quality ,and has some ability--no bottle ,no labeling and sending.

## Main Technique Parameters:

- 1. Production Ability: 3600-10000bottles/hour
- 2.Bottle Specification:100-500ml rectangular plastic bottle
- 3.Labeled Paper Roll Specification: adopts anti-drying label roll that the diameter less than or equal to 300mm, the maximum width is 120mm, the aperture is 38.5mm.
- 4.Paper Specification :Length 30-100mm.width :30-100mm
- 5.Gross power:300W ,220 V, 50Hz
- 6.Overall size: 1900mm×510mm×1550mm