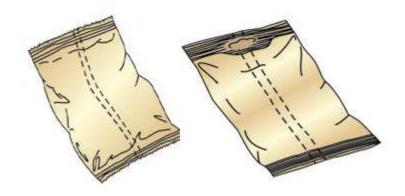

less space for high capacity
- Servo film pull and horizontal seal, high speed
- · Vacuum film suction for long time belt use
- No tool change bag former for various bag width
- Easily change pouch length on touch screen
- PLC Control, Easy Touch Screen Operation

### **Technical Dates:**

| Model             | BP480-2                  |
|-------------------|--------------------------|
| Bag Shape         | Pillow Bag, Gusset Pouch |
| Bag Size          | W100-230mm H80-330mm     |
| Capacity          | ≤120ppm                  |
| Fill Range        | Max 3.6L                 |
| Air Source        | 0.6Mpa, 400L/min         |
| Voltage           | 3 Phase, 380V, 8KW       |
| Overall Dimension | 1858X1491X1560mm         |
| Net Weight        | 450kg                    |

## Bag Samples: