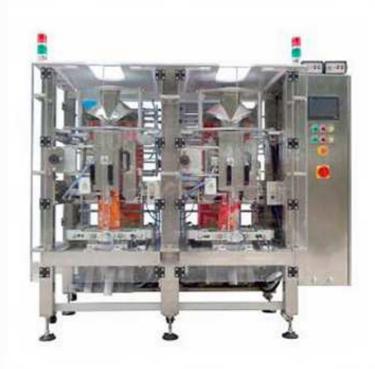

# **BP480-2 Twin Bag Packing Machine**

#### **Applications:**

Vertical bag packing machine with capacity 10-120bags/minute Bag shape: pillow bag, gusset bag. Easy change bag size, applicable for various bag size and package weight.

Typical Packaging Application:

#### Features:

- Twin design with less space for high capacity
- Servo film pull and horizontal seal, high speed
- · Vacuum film suction for long time belt use
- No tool change bag former for various bag width
- Easily change pouch length on touch screen
- PLC Control, Easy Touch Screen Operation

### **Technical Dates:**

| Model             | BP480-2                  |
|-------------------|--------------------------|
| Bag Shape         | Pillow Bag, Gusset Pouch |
| Bag Size          | W100-230mm H80-330mm     |
| Capacity          | ≤120ppm                  |
| Fill Range        | Max 3.6L                 |
| Air Source        | 0.6Mpa, 400L/min         |
| Voltage           | 3 Phase, 380V, 8KW       |
| Overall Dimension | 1858X1491X1560mm         |
| Net Weight        | 450kg                    |