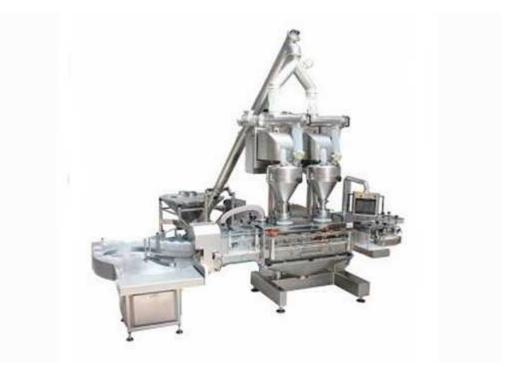

## SF-series Jar Tin Can Powder Filling Machine

## **Applications:**

Jar can tin powder filling line for milk powder, protein powder, flavor powder, flour powder, sweeter etc

Typical Packaging Application:

-high product of jar, can, tin

-together with powder mixing and processing machine

## Features:

- 1. Unique horizontal open hopper for easy clean
- 2. Auger head height adjustable for various cans
- 3. Auger filler driven by servo, PLC Control
- 4. Weight feedback for high filling accuracy
- 5. High accuracy or capacity for your choice
- 6. Unique nylon screw for high accuracy positioning
- 7. Different container sizes by change nylon screw
- 8. Bottom up fill with vibrate for full dose, no pollution
- 9. no-container/no-fill, auto rejecter by weight
- 10. Slide way can take out for easy clean