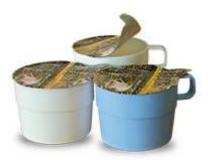

## Automatic Filling & Sealing Machine SP-2401A



## APPLICATION

• Coffee Powder, Milk Powder, Granule... etc.



## FEATURES

- Constructed Of Stainless Steel To Meet Sanitation Standard With Anodized Aluminum Alloy Molds.
- Individual Temperature Control For Each Mold Ensures The Sealing Quality.
- Controlled By PLC.
- Variable Speed Adjustment Via Speed Controller Arrange With Inverter.
- Custom-Made Filling System to Meet Different Purpose.

## SPECIFICATION

| Туре   | Lane | Capacity      | Pneumatic<br>Parts | Power Supply | Machine Size      |
|--------|------|---------------|--------------------|--------------|-------------------|
| Rotary | 2    | 2400 Pcs/Hour | ISO Applied        | Custom-Made  | 1500x1500x1800 mm |