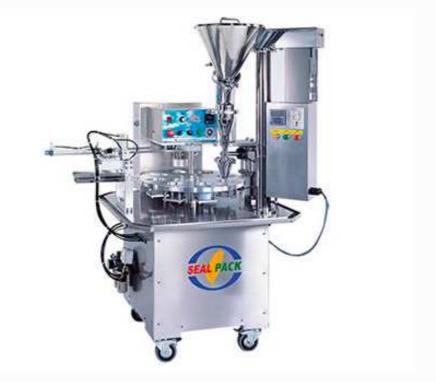

## Automatic Filling & Sealing Machine SP-2401A

## FEATURES

- Constructed Of Stainless Steel To Meet Sanitation Standard With Anodized Aluminum Alloy Molds.
- Individual Temperature Control For Each Mold Ensures The Sealing Quality.
- Controlled By PLC.
- Variable Speed Adjustment Via Speed Controller Arrange With Inverter.
- Custom-Made Filling System to Meet Different Purpose.

## SPECIFICATION

| Туре   | Lane | Capacity      | Pneumatic<br>Parts | Power Supply | Machine Size      |
|--------|------|---------------|--------------------|--------------|-------------------|
| Rotary | 2    | 2400 Pcs/Hour | ISO Applied        | Custom-Made  | 1500x1500x1800 mm |