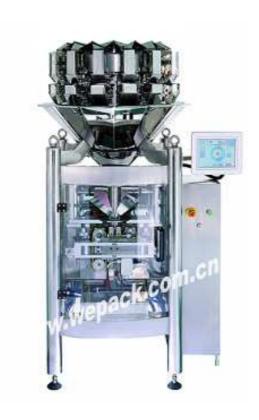

## WP-1040 0.8L Compack Machine

## Main features:

- 1) Compack design: Microcomputer scales and packaging machine unified operation, improve the weighing and packing speed.
- 2) High precision, small target weighing: Choose the best combination, high accuracy and high speed combination;
- 3) Simple high-speed operation: Microcomputer control, touch screen display, convenient operation and maintenance
- 4) Compact size: Unique one-piece structure, vastly reduces factory height requirement; is a great space-saver
- 5) Precise positioning: Servo control tension of film, tensions film for accurate positioning, Electric automatic tracking and trademark accurate locationing.
- 6) Quick return on investment: great savings on raw material and labor cost.

## Main function:

Completely automatic weighing, filling, film-pulling, bag-making, bag-punching (holing), printing, and quantity-counting.

## **Application:**

Dry & Processed Food, Fresh and Frozen Foods:

Snack Food, Seeds, Nuts, Coffee (granules/ beans), Tea, Sugar, Grated Cheese, Bakery Products, Candies & Confectionery, Rice, Nuts & Dried Fruits, Spices, Pasta, Pet Food (pellets) etc.