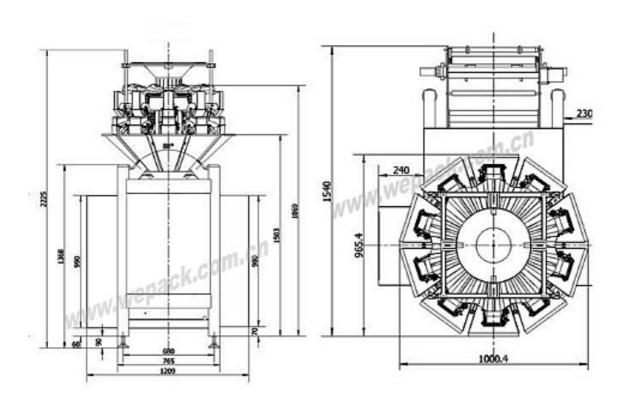

| Model                    | WP-1040 <b>☆</b> 08                               |
|--------------------------|---------------------------------------------------|
| Size                     | 10.4 inch touch screen                            |
| Weigh head nos.          | 10                                                |
| Weigh bucket volume      | 0.8L                                              |
| Hopper material          | 304 stainless steel (a=plain, b=dimpled)          |
| Single weighing range    | 10-500g                                           |
| Max. weight              | 1000g                                             |
| Weighing accuracy        | ±0.3g-1.5g                                        |
| Max width of roll film   | 400mm                                             |
| Bag width                | 60∼190mm                                          |
| Bag length               | 50~230mm                                          |
| Packaging film materials | Complex film (Special materials need to be order) |
| Film drive power         | Servo Motor                                       |
| End seal power           | Cylinder                                          |
| Air consumption          | 0.3m <sup>3</sup> /min, 0.6MPa                    |
| Max.packing speed        | 60 bags/min                                       |
| Power                    | 4KW                                               |
| Frequency/Voltage        | 220V 50/60Hz (alternative)                        |
| NW. / GW.                | 500kg/600kg                                       |
| Package size/mm          | 1556×1366×2078                                    |