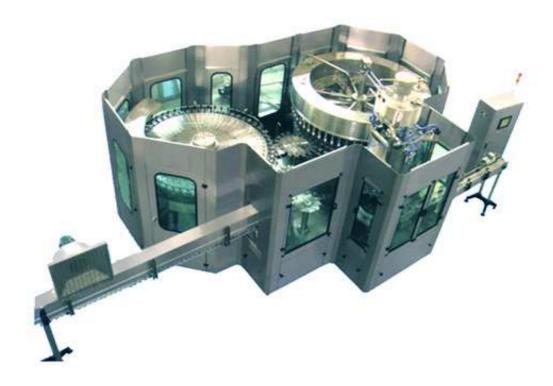

## Water Filling Machine

This machine is used to fill the mineral water and pure water, with capacity 3000-40000 BPH.

## **Characters of equipment:**

- 1. We use direct connection technology between air conveyor and in-feeding starwheel to substitute in-feeding screw and conveyor to ease the process of bottle-size-changing.
- 2. Neck-hanging technology is applied in bottle transportation. Instead of traditional starwheel, we use neck-hanging gripper to make bottle-size-changing easily, without equipment height adjustment, only arch board and starwheel such little nylon parts need to be changed.
- 3. Specially-designed rinser grippers who are made of stainless steel are firm and endurable, with no contact to screw part of the bottle to prevent second pollution.
- 4. Rapid gravity filling valve with high flow makes filling faster with accurate liquid level and without any liquid loss
- 5. Splint of starwheel using twist descending way to simplify the process of bottle-size-changing. The machine applies to the production of mineral water and purified water