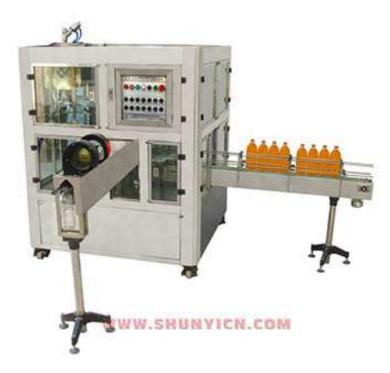

## **ZCX-Granular Drink Filling and Capping Machine**

ZCX auto filling and capping machine is suite for fill and cap drink and milk with coconut, orange granular, pearl fruit etc

This machine is suite for different capacity bottle (must be same bottle mouth), we design different mould and structure of filling and capping to meet customers' demands.