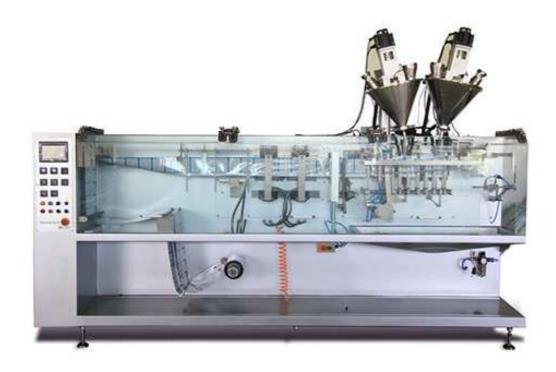

## Horizontal Pouch Packing Machine SGM-180S

Pouch making, sealing and filling are relatively independent system. The two systems are connected by mechanical connection and PLC. Therefore, suitable for different packaging material and pouch sizes. Finished product sealing system uses hot seal packaging material to go on automatic pouch making, and so on. Pouches are doy pack, special shape, hanging hole. Selecting different filler can package different products.