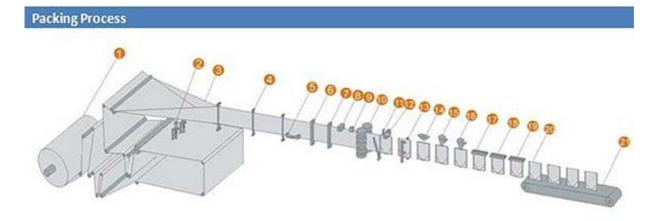

| 1.Film Unwind           | 8.Tear Notch      | 15. Filling I        |
|-------------------------|-------------------|----------------------|
| 2.Bottom Hole Punching  | 9.Photocell       | 16. Filling II       |
| 3.Bag Forming           | 10. Servo Advance | 17. First Top Seal   |
| 4.Film Guide            | 11.Cutting        | 18. Second Top Seal  |
| 5.Bottom Seal           | 12.Pouch Catching | 19. Third Top Seal   |
| 6. First Vertical Seal  | 13. Pouch Opening | 20. Finished Product |
| 7. Second Vertical Seal | 14. Air Flushing  | 21. Outlet           |