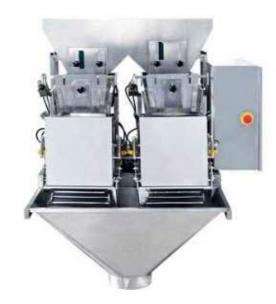

## (JW-AM2-2-1) 2 Heads Enlarge Modular Linear Weigher 15L

It is suitable for weighing slice, roll or ragular shape products such as sugar, salt, seed, rice, sea same, glutamate, milk powder, coffee and season powder etc.

## **Mechanical Character:**

- 1. Sanitation with 304S/S construction;
- 2. Rigid design for vibrator and feed pan make feeding strictly correct;
- 3. Quick release design for all the contact parts.

## **Technical Specification:**

| Model                 | JW-AM2                  |
|-----------------------|-------------------------|
| Identify Code         | XM2-2-1                 |
| Weighing Range        | 1000-12000g             |
| Accuracy              | X(1)                    |
| Max Speed             | 25P/M                   |
| Hopper Volume         | 15L                     |
| Parameters Press No.  | twenty                  |
| Max Mixing Products   | 2                       |
| Power                 | 1200W                   |
| Power Requirement     | 220V / 50/60Hz / 6A     |
| Packing Dimension(mm) | 1215(L)*1160(W)*1020(H) |