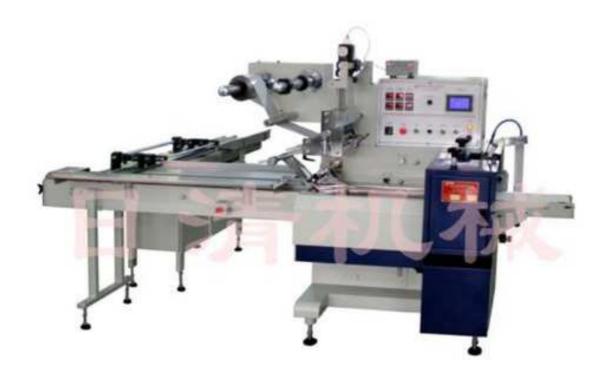

## QNXB330 Servo Control High-Speed Packaging Machine

This machine is suitable for automatic packaging of single piece of biscuit, pie, wafer, snack, medicine, soaps, tissues, chocolate, etc.

## **Mechanical Features:**

- 1. Automatic feeder is available to achieve connecting production line directly
- 2. Center height of the end sealer can be adjusted to adapt the height of packing items
- 3. Low noise, light vibration and easy maintenance

## **Electrical Features:**

- 1. Digital servo motor control system
- 2. Operating status can be displayed and parameters can be set through LCD screen
- 3. Frequency control, convenient, accurate and reliable
- 4. Eye mark can be positioned and tracked automatically
- 5. Length of packing bag can be measured and memorized automatically