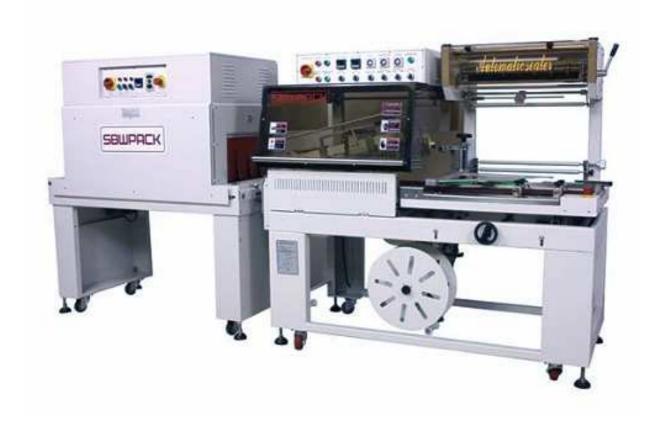

## Automatic L-Bar Sealing & Shrinking Packagers FL-5545TBA+SM-4525

## Features:

This automatic L-Bar Sealer Shrink Wrap Machine uses a belt to belt transfer system together with a synchronized film advance to transfer product from the in feed belt into the L-bar sealing area. This automatic L- bar sealer is a production sealing machine capable of speeds up to 25 packages per minute - depending on package size and configuration of product

## Specifications:

| Model                                              | FL-5545TBA/TBB        | FL-6560TBA/TBB        | SM-4525               |
|----------------------------------------------------|-----------------------|-----------------------|-----------------------|
| Machine dimension L×W×H(mm)                        | 1685×828×1480         | 1940×1000×1480        | 1300×700×1465         |
| Max packaging size L+H(mm) H<130                   | ≤500                  | ≤600                  | 700×350×200           |
| Max packaging size W+H(mm) H<130                   | ≤430                  | 570                   | 1                     |
| Max sealing size L×W(mm)                           | 550×450               | 650×600               | 1                     |
| Packing speed ( pcs/min ) Conveyor speed ( m/min ) | 15-25                 | 15-25                 | 0-15M                 |
| Net weight (kg)                                    | 225                   | 300                   | 260                   |
| Power (kw)                                         | 2.5                   | 3                     | 9                     |
| Power supply                                       | 1PH 110V/220V 50/60Hz | 1PH 110V/220V 50/60Hz | 3PH 220v/380V 50/60Hz |
| Air pressure <b>(</b> kg/cm <sup>2</sup> )         | 6-8                   | 6-8                   | 1 0                   |
| Applicable film                                    | POF                   | POF 5B                | MPMCK                 |