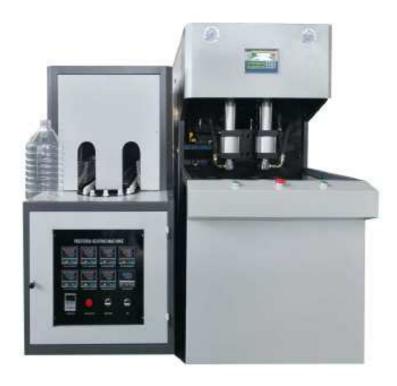

## Semi Automatic 5L Bottle Blow Molding Machine SBM5L

Semi automatic bottle blow molding machine is suitable for producing PET plastic containers and bottles from 0.1L to 20L. It is widely used to produce the mineral water bottle, carbonated drink bottle, Juice bottle, pesticide bottle, oil bottle, daily chemical bottle, cosmetics bottle, wide-mouth Jar, PET can etc.

## Application:

| Function :PET Bottle Blowing Molding Machine                                              |                                  |  |
|-------------------------------------------------------------------------------------------|----------------------------------|--|
| Automatic Type : Semi Automatic                                                           | Capacity: 800 ~1500 pcs Per hour |  |
| Application: Water bottle / Beverage bottle / Juice Bottle / Oil Bottle / Cosmetic bottle |                                  |  |

## **Technical Data:**

| Model                         | SBL800                | SBL1500             |
|-------------------------------|-----------------------|---------------------|
| Bottle sizes                  | 0.1L-2L               | 0.1L-2L             |
| Remarks                       | one blower + one oven | Two blower+one oven |
| Capacity (bottles/hour)       | 800bph                | 1500bph             |
| Total power                   | 15KW                  | 25KW                |
| Max bottle height             | <350mm                | <350mm              |
| Max bottle diameter           | <120mm                | <120mm              |
| High pressure air consumption | 1.0m3/min 30kg        | 1.2m3/min 30kg      |
| Weight                        | 500kg                 | 800kg               |