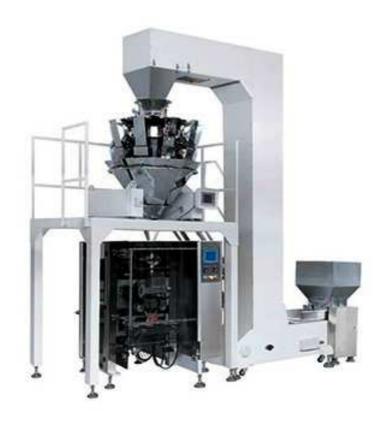

## Vertical Bag Granule Packing Machine

The Vertical Bag Granule Packing Machine is suitable for granule products like sweets, beans, peanuts, seeds, grain, biscuits, nuts, tea, dumplings, gourmet and ect.

## **Functions:**

- 1. Machine with imported PLC control system, which is easy to operate and visual touch screen.
- 2. The sealing and cutting position is automatically tracking and located.
- 3. With the exact temperature controller which ensuring a good and smooth sealing edge.
- 4. Whole machine units include automatic feeding, weighing, bag forming, date printing and counting.
- 5. Bag type: Pillow bag, perforated hanging bag, oragan bag and ect.

## **Main Technical Parameter:**

| Packing speed:     | 15-50 bags/min                    |
|--------------------|-----------------------------------|
| Bag-making size:   | (L)80-300mm(W)80-200mm            |
| Filling range:     | 10 to 1000g                       |
| Packing materials: | OPP/CPP PET/PE etc. compound film |
| Film thickness:    | 0.04-0.08mm                       |
| Air consumption:   | 0.8m3/min                         |
| Power supply:      | AC220V 50Hz 3.5kw                 |