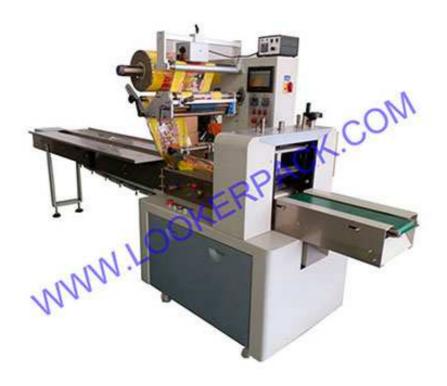

## Horizontal Flow Packing Machine LK-100

Suitable for moon cake, biscuits, bread, candy, medicine, commodity, hardware, paper box, plastic tray and other regular objects packaging.

## Parameters:

| Model            | LK-100                         |
|------------------|--------------------------------|
| Power supply     | AC220V                         |
| Power            | 3.4KW                          |
| Productivity     | 35-225bags/min                 |
| Bag size         | L65-160*W35-120*H5-35mm        |
| Film width       | 90~250mm                       |
| Packing material | OPP/CPP、PT/PE、KOP/CPP、ALU-FOIL |
| Machine size     | L3900*W850*H1500mm             |
| Net weight       | 350KG                          |