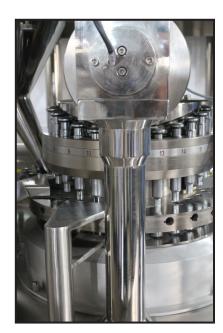

## Salient Features

- GMP model with 20 station in "D" tooling
- Max. compression force of 100KN
- 16 station (optional) available in D tooling with 100KN compression force
- Square model with GMP construction.
- Optional electro magnetic clutch for Non pharma / heavy duty application
- ACVFD as an option for the main motor
- Migh torque motor for better tablet compression
- Ideal for Effervescent tablets/Veterinary/Non pharma applications.
- Sturdy center pillar construction to withstand high load application
- 25mm diameter round tablet compressed with ease



Main Compression with upper punch penetration



Sturdy Base

## TECHNICAL SPECIFICATIONS

| Model                            | ECO - III                              |        |         |        |
|----------------------------------|----------------------------------------|--------|---------|--------|
| Tablet Press Type                | Single Rotary                          |        |         |        |
| Number of Stations               | 16                                     | 20     | 23      | 27     |
| Tooling                          | EU - D                                 | EU - D | EU - BD | EU - B |
| Tablet Output (Tab/hr) (Max.)*   | 48,000                                 | 60,000 | 69,000  | 81,000 |
| Turret Speed                     | 10 - 50 RPM