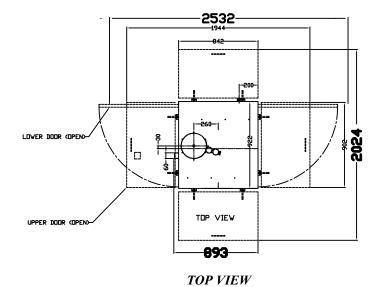

## TECHNICAL SPECIFICATIONS

| Model                            | ECO - III                              |        |         |        |
|----------------------------------|----------------------------------------|--------|---------|--------|
| Tablet Press Type                | Single Rotary                          |        |         |        |
| Number of Stations               | 16                                     | 20     | 23      | 27     |
| Tooling                          | EU - D                                 | EU - D | EU - BD | EU - B |
| Tablet Output (Tab/hr) (Max.)*   | 48,000                                 | 60,000 | 69,000  | 81,000 |
| Turret Speed                     | 10 - 50 RPM                            |        |         |        |
| Tablet Diameter (Max.)           | 25 mm                                  |        |         |        |
| Filling Cam Depth                | 20 mm                                  |        |         |        |
| Tablet Thickness (Max.)          | 8 mm                                   |        |         |        |
| Upper Punch Insert               | 1.5 to 8.0 mm                          |        |         |        |
| Main Pressure (Max.)             | 100 kN (10 Ton) 60 kN (6 Ton)          |        |         |        |
| Main Compression Roller Diameter | 200 mm                                 |        |         |        |
| Feeder                           | Gravity Feeder                         |        |         |        |
| Motor Capacity                   | 5HP, 960 RPM, 415 V, 3 Phase, 50/60 Hz |        |         |        |
| Machine Footprint – Main Machine | 1100 x 893 mm                          |        |         |        |
| Machine Height (without Hopper)  | 1458 mm                                |        |         |        |
| Machine Height (with Hopper)     | 1704 mm                                |        |         |        |
| Net Weight                       | 1450 kg                                |        |         |        |
| Gross Weight                     | 1800 kg                                |        |         |        |