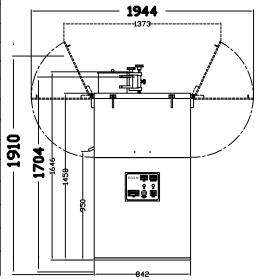

## TECHNICAL SPECIFICATIONS

| Model                            | ECO - III                              |        |         |        |
|----------------------------------|----------------------------------------|--------|---------|--------|
| Tablet Press Type                | Single Rotary                          |        |         |        |
| Number of Stations               | 16                                     | 20     | 23      | 27     |
| Tooling                          | EU - D                                 | EU - D | EU - BD | EU - B |
| Tablet Output (Tab/hr) (Max.)*   | 48,000                                 | 60,000 | 69,000  | 81,000 |
| Turret Speed                     | 10 - 50 RPM                            |        |         |        |
| Tablet Diameter (Max.)           | 25 mm                                  |        |         |        |
| Filling Cam Depth                | 20 mm                                  |        |         |        |
| Tablet Thickness (Max.)          | 8 mm                                   |        |         |        |
| Upper Punch Insert               | 1.5 to 8.0 mm                          |        |         |        |
| Main Pressure (Max.)             | 100 kN (10 Ton) 60 kN (6 Ton)          |        |         |        |
| Main Compression Roller Diameter | 200 mm                                 |        |         |        |
| Feeder                           | Gravity Feeder                         |        |         |        |
| Motor Capacity                   | 5HP, 960 RPM, 415 V, 3 Phase, 50/60 Hz |        |         |        |
| Machine Footprint – Main Machine | 1100 x 893 mm                          |        |         |        |
| Machine Height (without Hopper)  | 1458 mm                                |        |         |        |
| Machine Height (with Hopper)     | 1704 mm                                |        |         |        |
| Net Weight                       | 1450 kg                                |        |         |        |
| Gross Weight                     | 1800 kg                                |        |         |        |