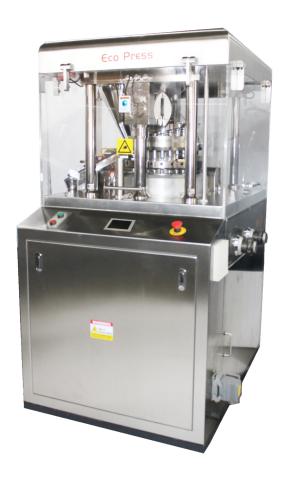

FRONT VIEW

IPPC Panel for AFR Model

HMI Panel for Standard Model

Parle Elizabeth Tools Pvt. Ltd. 329/P, Behind J.K Weigh Bridge, Opp. Harsha Engineering, Changodar, Ahmedabad - 382213 Tel: +91 7600017570