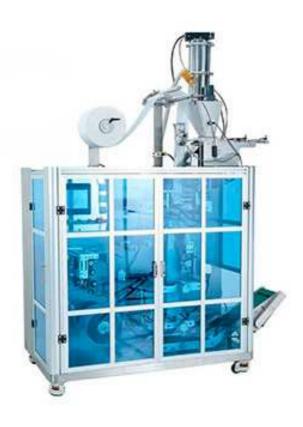

## Drip Type Grinding Coffee Powder Packing Machine

Factory Hot Selling Single-Serve Inner Drip Coffee Bag Packaging Machine With Envelope, Automatic inner and outer bag packaging machine coffee filter packaging machine on sale.

The hot-selling hanging-ear coffee packaging machine is a machine used for packaging coffee powder for a single person. The inner bag adopts non-woven roll film combined with ultrasonic sealing technology and vacuum feeding method, the bag is beautiful, easy to brew, and the product meets the hygienic standard. The outer bag packaging can be customized, and the inner bag twice packaging ensures that the flavor of the product is lasting, easy to use, and long shelf life. In addition, the whole machine has a reasonable structure and small space, so it is very suitable for small enterprises to carry out production.