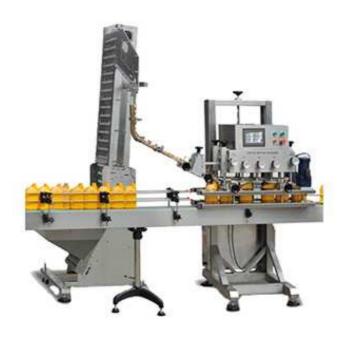

## Automatic 6 Wheels Spindle Capping Machine

VKPAK spindle capping machine is suitable for spindle screw caps, locked caps, and spray caps and so on. The caps can be metal, plastic.

- 1. We adopt the mode of 'one motor controls one capping wheel', which can ensure the machine to work stably and keep consistent torque under long term working condition.
- 2. The clamping belts can be adjusted separately, which allow the machine to be suitable for capping bottles with various heights and shapes.
- 3. If you choose the optional cap guiding system together with the machine, it will then also fit for pump caps.
- 4. The convenient construction adjustment system is equipped with precise ruler and counter.
- 5. The mainframe can be lifted and descended automatically by a motor.