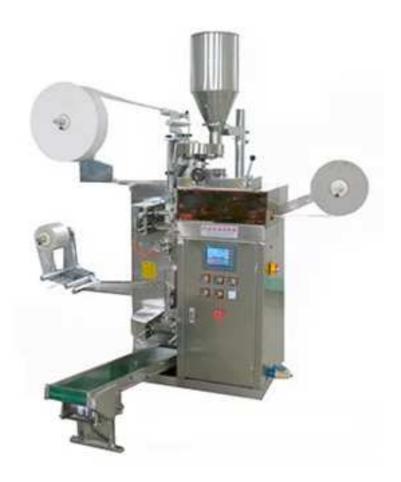

## ZR-169 Automatic Tea-Bag Inner and Outer Bag Packing Machine

The machine is suitable for the dual bag packing of small grain-like materials, such as tea leafs, medicinal tea and healthy teas.

## Features:

Automatic Tea-Bag Packing Machine With Thread, Tag and Envelope is a hot-sealed, automatic and multifunction packing equipment. The main characteristic of this equipment is it can molding in one time to protect the material from the direct contact with workers' hands and improve the efficiency. The inner bag is filter paper with thread and label automatically is available. The outer bag is composite paper (including various kinds of composite membrane hot sealable such as paper/plastic, plastic/plastic, plastic/aluminum/plastic, paper/aluminum/plastic.). The most advantage is, the capacity, the inner bag and outer bag can be adjuster flexibly, and the size of the inner and outer bag also can be adjuster according to the requirement of the customer to get the perfect effect.