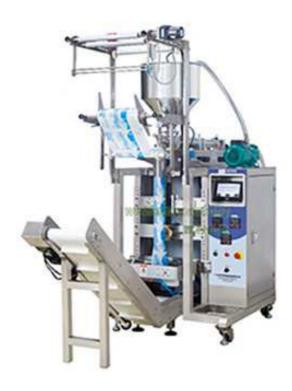

## Sweet Chili Sauce Packing Machine

The sweet chili sauce packing machine is heat sealing, continuous working with large capacity.

The machine use computer control, with photo cell tracking, intellgent temperature controlling

## **Product feature and application**

This sweet chili sauce packing machine is suitable for many different package materials, like paper/pe, pet/pe, pet/al/pe and etc; Widely used for packing honey, salad dressing, ketchup, tomato paste, chili paste, peanut paste, cyrup and etc.