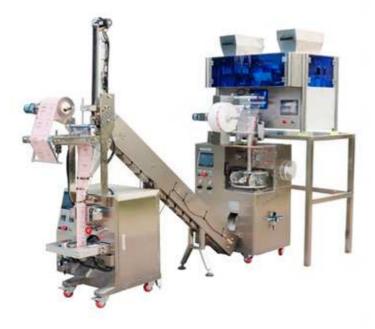

## Triangle Tea Bag Packing Machine

The triangle tea bag packing machine machine adopt the principle of ultra-sonic cutting and sealing, this will making the bag cutting is more evenly than traditional knife cutting and heat-sealing, for the ultra-sonic is more quiet running and tea bag sealing welding is more rigid, the tea bag is hardly crack and broken even soaked in 100 °C hot water. Besides the tea bag is with paper tag and cotton string, it is such convenient for consumer get out the tea bag and enjoy drinking.

1. This triangle tea bag packing machine is suit for powder tea, granule tea, Sri Lanka tea/red tea, green tea, health herbs tea, scented tea, petal tea, ginseng tea etc.

2. This triangle tea bag packing is making triangle tea bag and rectangle tea bag for consumer option, just input parameter on touch screen;

3. For guarantee the machine food safety grade, we have this machine comes with stainless steel 304 structure and all component is for food grade;

4. The machine output capacity up to 3000 - 4000 triangle tea bags each hour, less labour cost;

5. We have electric weigher scale type filler and rotary cup type filler for consumer option.

6. For higher standard machine quality control, we have the tea bag machine configured with Siemens brand touch screen and PLC system.

7. In case of malfunction comes out, the touch screen will display the trouble shoot automatic;