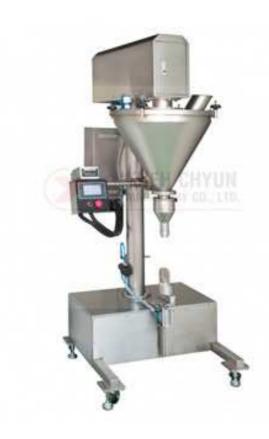

## Automatic Auger Filler CY-101

Designed for metering the powder products like flour, juice powder, green tea match powder, creamer, coffee powder, cocoa powder, spices, soup mixes powder, granulated/powder medicine and so on.

## Features:

- ◆ User friendly touch screen.
- Weight display for accuracy.
- ◆ Servo motor control for adjustable speed and filling weight.
- ◆ PLC control for combing with packaging machine.
- ◆ Product level sensor.
- ◆ All stainless steel SUS304 construction, easy to clean.