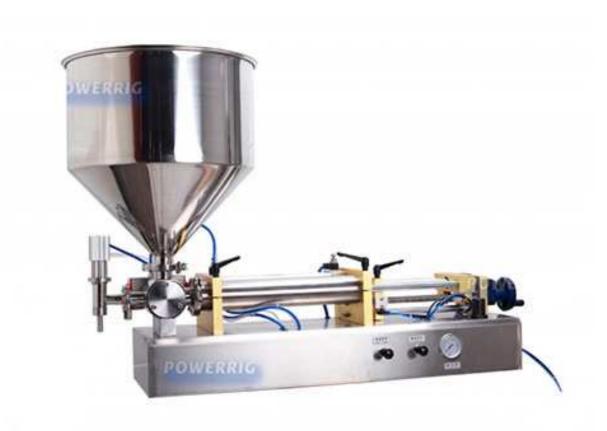

## MIC V01 Semi Automatic Bottle Filling Machine

## **Features**

- 1. Filling with piston pump. Driven by electricity and air compressor.
- 2. Filling volume can be easily adjusted.
- 3. The machine is all made of SUS304. Corrosion-resistant, compact structure, easy to operate, beautiful appearance, in line with GMP standards.
- 4. It can work automatically or controlled by a operation pedal.
- 5. Has single head, double heads and full pneumatic model. Our machine support special customization.
- 6. It is suitable for filling liquid and paste materials such as water, juice, oil, sauce, toothpaste, cosmetic cream, hand cream, honey, peanut butter etc. It is widely used in chemical industry, food, cosmetic, medicine, etc.