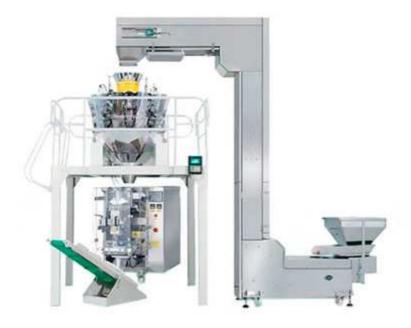

## Large Particle Packaging Machine

## Features:

\* The perfect combination of high precision and high speed, through computer calculation to instantly select the right combination from the rich weight combination.

- \* High-precision digital load cells make accurate measurement instantaneously possible.
- \* Chinese/English and other languages LCD display operating system.
- \* IP65 grade waterproof and dustproof design. All parts are made of stainless steel, clean and hygienic. The fully sealed design prevents the accumulation of materials and is easy to clean.

## **Technical Parameter:**

- Type: ten head computer combination scale
- Net weight: 300Kg;
- Gross weight: 370Kg
- Voltage: 220V;
- Power: 1500W;
- Frequency: 50/60HZ;
- Rated Current: 9A
- Package size (mm): 1400(L)×1130(W)×1120(H)