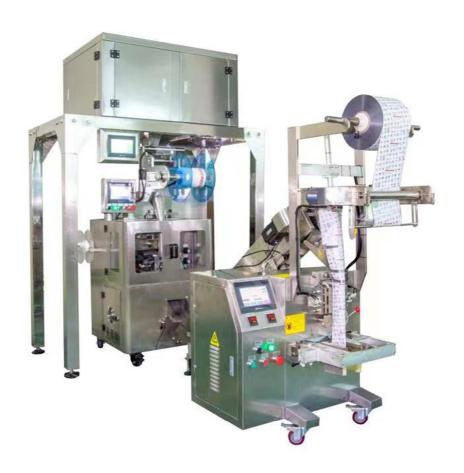

## Nylon Triangle Bag-in-Bag with Tag and String Tea Packing Machine UMEO-T-16N

The tea packing machine is suitable for pyramid tea bag into an outer pouch package; it can make the inner bag into flat sachet or triangle bag and outer bag can be three side sealing bag; the complete line can automatic forming bag, weighing, filling, sealing, cutting, counting (optional), printing and output function.

Adopts photocell eye and motor to positioning bag length, working stably and operation easily; with brand import colorful touch screen and PLC control system, intelligent temperature controller, auto PID adjustment to control the temperature tolerance within 1 degree centigrade; All the material contact parts are stainless steel 304 to make sure the packed food is clean and safe.