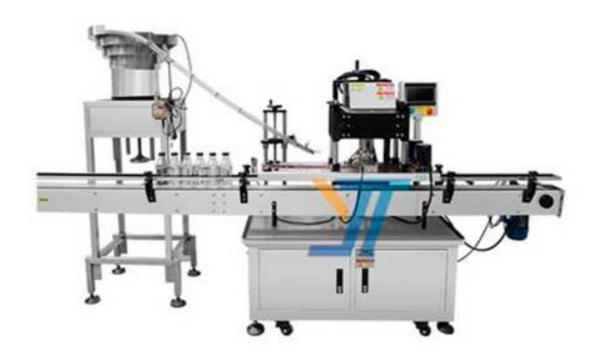

## Automatic Glass Jar Cans/Bottle Cap Blocking Machine

Automatic capping machines are used in the food and beverage industry, The glass and metal containers. It applies a multitude of cap styles including dropper caps, chubby gorilla caps, unicorn caps, tamper evident caps, push-pull caps, sports caps and many more. Good sealing, fast capping speed is its advantage.

Automatic capping machine It is the best equipment in food, beverage, pharmaceutical, cosmetic and chemical industries.

Mainly used for a variety of round plastic caps, aluminum caps, iron screw caps capping for different shaped bottle.

## **Main Features**

- 1. Elegant appearance, smart, capping speed, high pass rate.
- 2. Modern and unique design, mechanical torque intelligence control, and the operation and regulation is very convenient.
- 3. Good compatibility, it can be adapted to a variety of bottle caps by adjustment.
- 4. The capping wheel is made of wear-resistant silicone, which does not hurt the cap
- 5. With constant torque capping head, the pressure can be easily adjusted.
- 6. Compact structure, reasonable, can be easily linked into line with other devices.