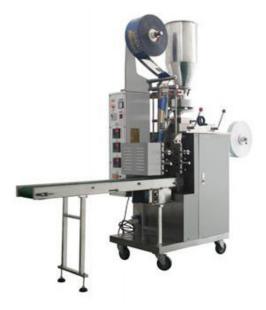

## MK-T20 Tea Bag Packaging Machine

The MK-T20 vertical form fill seal machine features an additional function for pasting tags on the tea bag, making it ideal for the packaging of tea bags with string and paper labels. It is an automatic machine for the sachet packing of broken tea, coffee, plants and similar products. The tea bag and tag are formed at simultaneously in order to prevent direct contact between operators and materials, thus ensuring a safe, hygienic performance.

## **Technical Parameters:**

- Type: MK-T20;
- Bag size: W(45-80);
- Label size: W:22-28mm, L:23-28mm;
- Packing speed: 30-60bags/min;
- Measuring range: 3-10ml (about 1-5g fannings);
- Power source: 220V, 50Hz, 1.6Kw;
- Weight: 350kg;
- Overall size: (L)1900×(W)950×(H)1800mm.