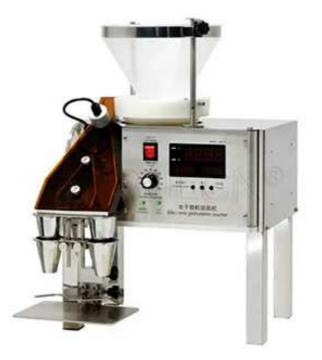

## **Capsules & Tablets Bottling Filling Machine CDR-5A**

Capsules &Tablets Bottling Filling Machine CDR-5A has been designed and developed to count & Bottling different shapes or size of products accurately like soft gel capsules, hard capsules, tablets, sugar coating, and film coating tablets, pills, herb medicine or similar products into containers or vials.

## Introduction

This machine has been designed and developed to count & fill different shapes or size of products accurately like soft gel capsules, hard capsules, tablets, sugar coating, and film coating tablets, pills, herb medicine or similar products into containers or vials.

The machine can be adjusted to count capsules or tablets between 1-9999 pcs per bottle without changing spare parts.