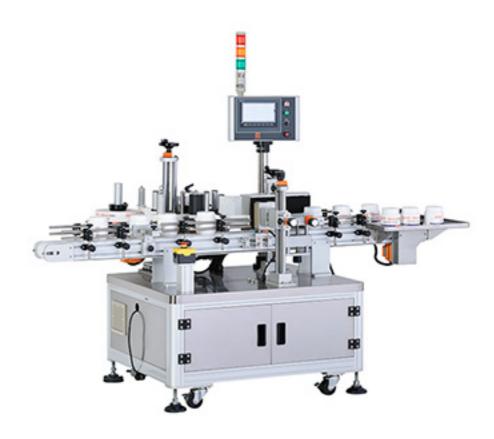

### Orientation Round Bottle Labeler

Suitable for vertical labeling application of stably standing cylinder containers in various industries where the labeling position needs to be fixed, such as bottle with handle, spray bottle with nozzle, characteristic position on bottles. Intermittent labeling for full round or half round, and 1 or 2 labels.

#### **Features**

- Driven by the labeler and wrap around device enable stable and precise synchronization of multiple mechanisms.
- Standardized and modular design for easy maintenance.
- Color touch panel and PLC control system. Easy to learn and operate.

### **Optional Accessories**

- The labeler can be flexibly configured in IN-LINE / OFF-LINE.
- Input & output turn table CCD inspection
- Various printer options (hot stamping, inkjet printer, thermal transfer printer, laser printers)