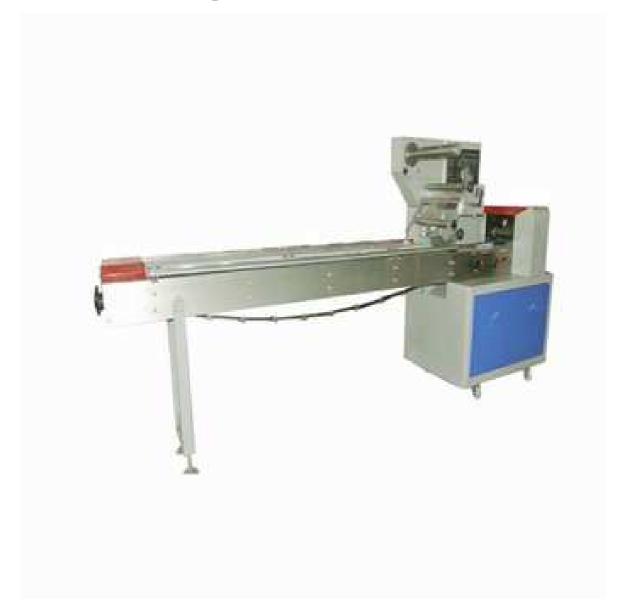

## MY-250 Pillow Packing Machine

Widely use to wet towel, non-woven, medical gauze, absorbent cotton, shower cap, hardware, etc.

## **Function and features:**

- 1. Computer/PLC control, high sensor photoelectric color chart tracing.
- 2. The bag length need not be set, machine could detect it automatically.
- 3. High performance machine, simple operation and high packing speed.
- 4. Gear system besides double frequency converter controller, which making machine simpler op eration, high-speed working more stable.
- 5. Color touch screen, the first third-generation pillow type packing machine in China.

## **Technical Parameters:**

| Packing speed   | 30-220pcs/min                 |
|-----------------|-------------------------------|
| Width of film   | 90-250mm                      |
| Making bag size | L65-160mm; W30-100mm; H5-35mm |
| Total Power     | 2.7kw                         |
| Power supply    | 1 Ph. AC220V, 50/60Hz         |
| Machine Size    | L4000X W950X H1600(mm)        |
| Net weight      | 450kg                         |