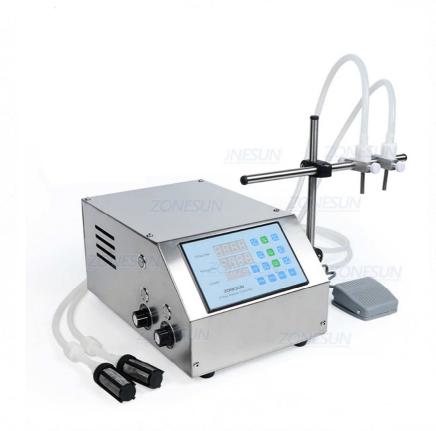

## ZS-DPYT2P Double Head Liquid Filling Machine

This semi-automatic filling machine is suitable for filling low viscosity liquid without particle like water, juice, milk, perfume etc. It fills liquid by controlling the filling time and speed, the time and speed are adjustable according to operation. There are two filling nozzles and each nozzle can be controlled separately.