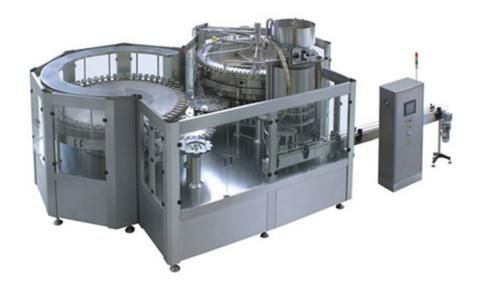

## MXGF Automatic 3 In 1 Juice Filling Machine Production Line

• **Application:** juice, milk, vitamin drinks, functional beverage with particles, flesh, pulp, fruit pieces, etc.

• Suitable for: PET bottles with all volumes and shapes

• Filling system: gravity filling

• Production capacity: 2 000BPH–20 000BPH (500ml)

RXGGF series 4-in-1 hot filling monoblock is composed of rinse, pulp filler, hot filler and capper, which adopts and absorbs advanced technology and is manufactured according to juice beverage with flesh production technical requirement. It uses Sunswell's measure cup filling method for pulp and hot filling valve for filling method.