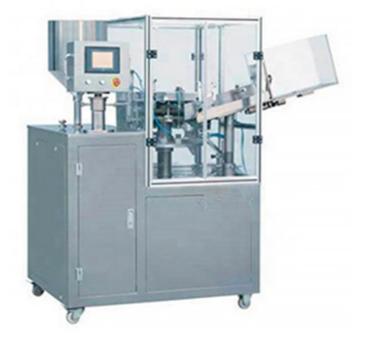

## GFJX-3A Automatic Aluminum Cream Tube Filling and Sealing Machine

This machine has the function of tube storage and feeding besides filling, mark-checking, folding and printing. The aluminum tubes feed and locked into the tube-holder automatically and exactly, it is photo-electricity controlled, no tube, no filling. There are 16 pieces stations totally, run automatically. After tube-mark checking, it begins to fill, four-folding, code printing and exist. There is one calculator to record the production capacity per time; you can clear it to Zero for second production. All of the actions are auto control, which improved the production capacity and saving labor cost.

## Feature

The filling speed and accuracy is convenient to adjust, good stability. For different diameter tube, just change the tube-holder, easy and economical.

| Model             | GFJX-3A                                   |
|-------------------|-------------------------------------------|
| Capacity          | 1 800-3 000 tubes/min                     |
| Voltage           | 3phase, 380V, 50hz                        |
|                   | (can be provided according to your volt.) |
| Suitable diameter | Ф10-Ф35 (mm)                              |
| Tube holder       | 12 pieces                                 |
| Power             | 1.5kw                                     |
| Hopper size       | 30 liters                                 |
| Filling accuracy  | ±1%                                       |
| Weight            | 250 (Kg)                                  |
| Dimension         | 1500×800×2000mm                           |