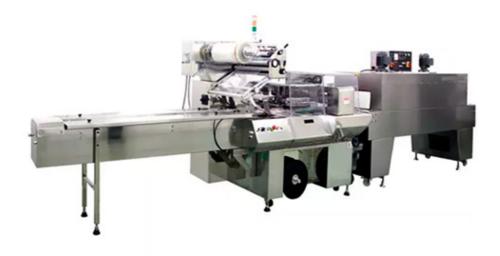

## S-5647-BX-SH-MAP Shrink Packaging Machine - With MAP

Hermetic Sealing with barrier shrinkable film and gas flushing for Modified Atmosphere Packaging (MAP) is an ideal wrapper for fresh fish packaging to achieve longer shelf life.

## Features

- 3 axis servo motor for in-feed, center sealing and end sealing.
- Hermetic box motion end sealing.
- Yaskawa motion controller.
- Shinko P.I.D. temperature control modular.
- User-friendly 10.4" colorful touch screen.
- 100 sets products data memories for items change-over quick and easy.
- Overload protection for end sealer with auto disengage function.
- Top brush belt makes the items transfer smoothly at high running speed.
- Dancing roller and motorized film feeding roller make the film supply tension stable.
- With sucking transfer belt for easy & safe operation.
- Precise pin perforator makes the package surface perfect.