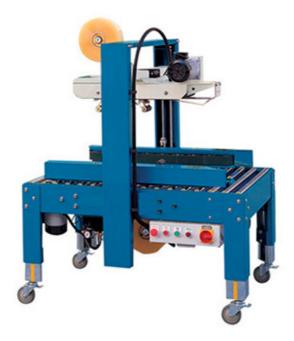

## Automatic Carton Sealer-Multipack-6603A

The CHS-6603A carton sealer is an automatically adjustable auto carton sealer. It enables every operator to start production easily because it is easy to use and adjust different cases. With top & side driving belts for the transportation of cartons it performs the sealing of the box. According to customer requirements 2' or 3' tapping heads can be included. Carton sealers have been designed and manufactured according to CE Standards.

## Features

- Automatically adjust the height and width according to different sizes of carton.
- Side drive device can automatically fix the carton position and start sealing. The whole operation is stable and smooth.
- Top and side drive belts for carton sealers are suitable for heavy products.
- The working table height is adjustable.
- It is available for automatic production line.