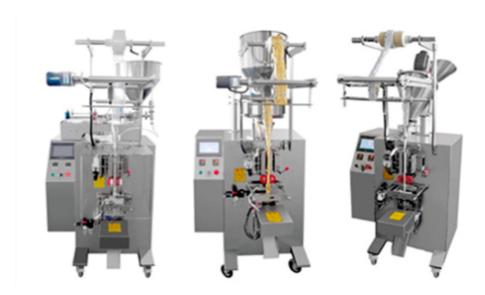

## Back Sealing Powder Automatic Packaging Machine HTL-YJ388

This machine is applicable to the packaging of various powdery or micro granular materials such as food, chemical industry, medicine, condiment and daily necessities, such as soybean milk powder, coffee, white granulated sugar, solid beverage, seasoning powder and various pharmaceutical and pesticide flavor granular powder.