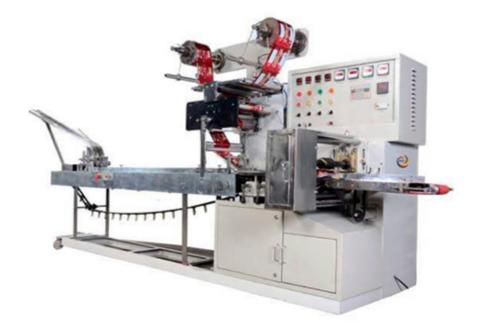

## ZH-110 Horizontal Form Fill Seal Machine

The ZH-110 Horizontal Form Fill Seal machine manufactured by a top packaging company is an embodiment of invention and dependability. This manufacturer is known for making precise and modern machines, which makes them the best source of advanced packing solutions. The ZH-110 HFFS Machine represents the high standards that this manufacturer has set in ensuring that it delivers to its customers' expectations optimally as well as offering seamless integration, versatility, and outstanding performance in diverse applications. The maker has continued to be a trailblazer in the packaging machinery sector by maintaining a focus on quality, efficient processes, and customer satisfaction thereby enabling their clients to attain optimal production process efficiency while adapting to ever-changing market trends. Even with food pharmaceuticals or cosmetics among others, innovation driving progress and success for businesses worldwide remains the hallmark of the ZH-110 Horizontal Form Fill Seal Machine Manufacturer

## **Technical Specification**

| Model                      | ZH-110                                            |
|----------------------------|---------------------------------------------------|
| Machine Type               | Horizontal Form Fill Seal (HFFS)                  |
| Operation                  | Automated                                         |
| Packaging Material         | Various films (e.g., polyethylene, polypropylene) |
| Maximum Film Width         | 1100 mm                                           |
| Bag Length                 | 80 – 450 mm                                       |
| Bag Width                  | 80 – 260 mm                                       |
| Film Thickness             | 0.04 – 0.12 mm                                    |
| Speed                      | Up to 100 bags per minute                         |
| Power Supply               | 220V, 50Hz                                        |
| Power Consumption          | 5 kW                                              |
| Air Pressure               | 0.6 MPa                                           |
| Air Consumption            | 0.6 m³/min                                        |
| Machine Weight             | 1200 kg                                           |
| Overall Dimensions (LxWxH) | 4600 x 950 x 1600 mm                              |
| Control System             | PLC with a touchscreen interface                  |