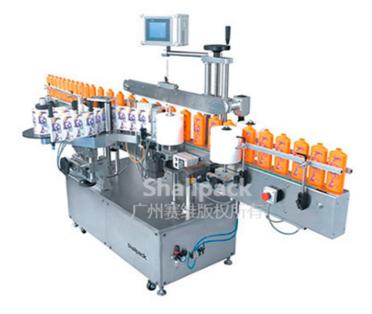

## SL-5218 Single Side Labeling Machine

## Features

1. Side labeling machine suitable for square and flat objects.

It can be equipped with an independent shaping mechanism, which is specially used for automatic labeling of irregularly shaped objects in the cosmetics industry; it can be equipped with a roller sticking device to realize automatic labeling of round bottles at the same time.
The top pressure belt is mechanically connected with the main conveyor belt to ensure the reliable verticality of the attached object and the conveyor line.

## **Technical Parameter**

- Labeling speed: 80-200 pieces/min
- Labeling accuracy: ±1mm
- Maximum label width: 200mm
- The size of the affixed object: height ≤400mm, width ≤100mm
- Applicable paper roll inner diameter: φ76mm
- Applicable paper roll outer diameter: maximum φ350mm
- Machine size: 3048x1200x1650(mm)
- Power consumption: 220V 50Hz 1500W