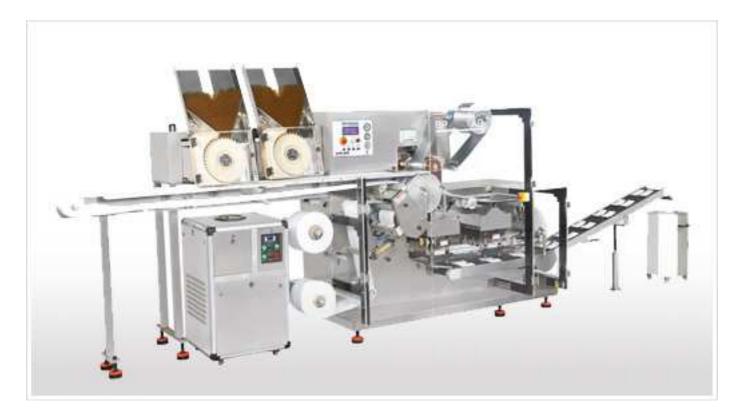

## **BP 450 AD Blister Packing Machine**

ACG Pampac, presents deep draw blister packaging machines equipped with outstanding features offered for the first time in India.

The BP-450 machine has been specially developed to add value to your product with respect to packaging innovation and to optimise your investment in the machine and its change-parts. It can handle ampoules, vials, prefilled syringes, tubes and combination pack of syringe + ampoule, etc. up to a cavity depth of 28mm.

The BP-450 machine uses the proven vacuum forming technology with continuous film movement. The machine has less moving parts making it simple and more user friendly.

ACG Pampac BP-450 offers you the best combination of features, level of automation and flexibility.

## Features:

- Compact machine.
- Suitable for ampoule, vial, pre filled syringe, eye
- drops, combination pack, etc.
- Continuous motion helps reliable and efficient feeding
- at high speeds.
- Quick change over.
- Output up to 450 ampoules/minute.